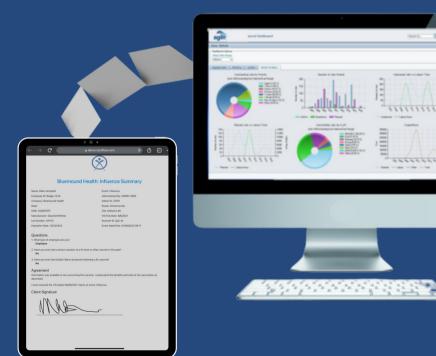

# Eliminate paper forms & data entry Take steps out of the process Automate compliance tracking

#### **Boost Your EMR and Employee Health Software**

Replace labor-intensive compliance tasks with automation. Restore your team's productivity— even if they're short-staffed.

# Going PAPERLESS improves accuracy and compliance

Scan or Enter Individual's ID

Select Event Details

#### Automatically Transfer Into Your Software

|                                           |                      | A CaraFlow | Solution                         | re      | <b>26</b>                 | nsł                  |
|-------------------------------------------|----------------------|------------|----------------------------------|---------|---------------------------|----------------------|
| Qyk™ × -                                  | + - 🗆 ×              | Category   | × + -                            |         | Event                     | ×                    |
| ) -> C <sup>I</sup> 🛛 🖴 🗝 https://airdemo | .caraflow.c *** >> = | (←) → G    | https://airdemo.caraflow.com *** | ≫ ≡     | (←) → G                   | 🛛 🔒 https://airdemo  |
| <b>Q</b> ҮК                               |                      |            | Category                         | 🔒 Exit  | ➔ Back                    | Event                |
|                                           |                      |            | Select a Category                |         |                           |                      |
| Оүк                                       |                      | Administra | Vaccinations                     |         | Administra<br>Category: ' | Select an Ev         |
|                                           |                      | Category   | TB Test                          | _       | Client: JO                | Influenza            |
| Username                                  |                      |            | TB Read                          | $\odot$ | Event                     | Influenza - Received |
| admin                                     |                      |            | Respirator Fit Testing           |         |                           | Influenza - Decline  |
| Password                                  |                      |            | COVID-19                         | €       |                           | Hepatitis B - Dose 1 |
| •••••                                     | 0                    |            | Attendance Tracking              |         |                           | Hepatitis B - Dose 2 |
|                                           |                      |            |                                  |         |                           | Hepatitis B - Dose 3 |
| Log In                                    | <b>•</b>             |            |                                  |         |                           | MMR - Dose 1         |
|                                           | V20.0.1 - DV 9.00    |            |                                  |         |                           | MMR - Dose 2         |
|                                           |                      |            |                                  |         |                           |                      |
|                                           |                      |            |                                  |         |                           |                      |
|                                           |                      |            |                                  |         |                           |                      |
|                                           |                      |            |                                  |         |                           |                      |
|                                           |                      | (Cer       | 1/2/                             |         |                           |                      |