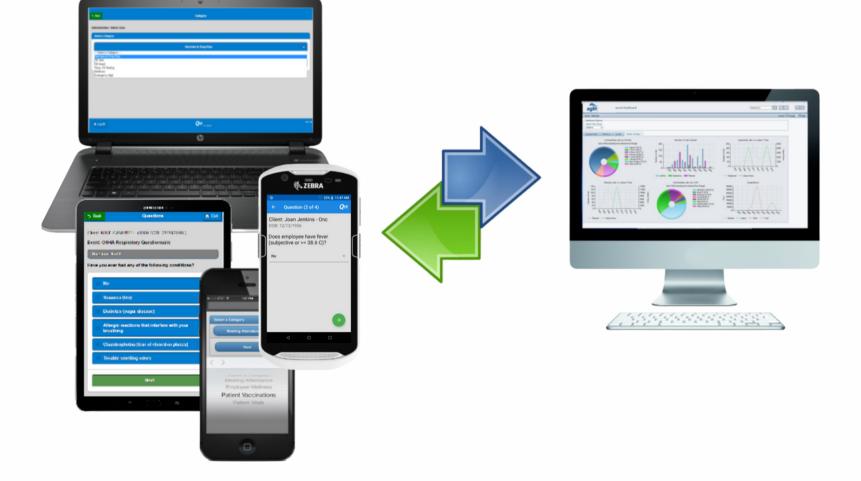

### Capture Events ANYWHERE ON YOUR CAMPUS

#### Large Hospitals

#### **Medium Hospitals**

AND ADD TO TAXANG