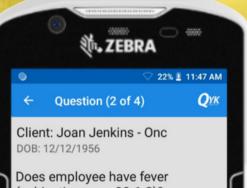

### Add More **Flexibility With WKScanners**

subjective or >= 38.6 C)?

#### **Simplify Respirator Fit Tests**

• Eliminate paper from the process Collect OSHA questionnaires online • Utilize floor champions