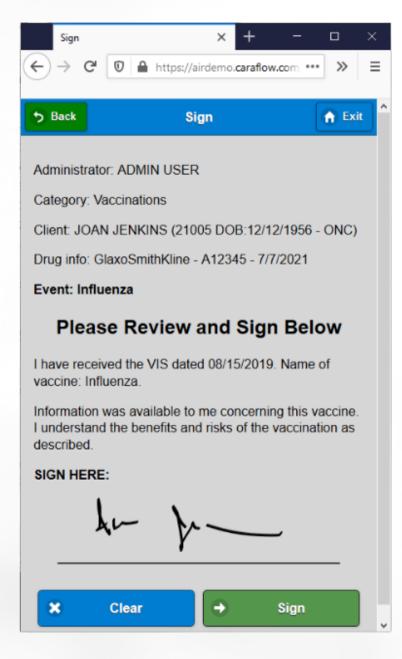

### Flu and COVID Vaccinations

tion was available to me concerning this vaccine. I understand the benefits and risks of th

5826 W Bluemound Rd Nilwaukon WI 53213

Site: Deltoid-Left E Bub Date, 08/07/203

Administered By: ADMIN USER Type: Influenza

Client Righture

Red an

Generated on 12/16/2019 10:35 AM by CYK\*