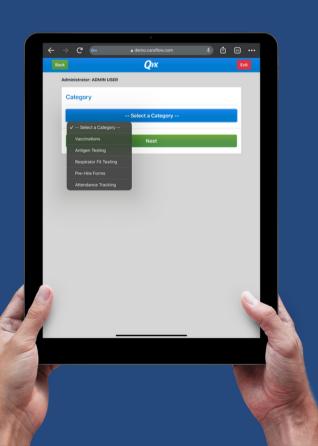

# Going PAPERLESS improves accuracy and compliance

Scan or Enter Individual's ID

Select Event Details

#### Automatically Transfer Into Your Software

|                                           |                      | A CaraFlow | Solution                         | re      | <b>26</b>                 | nsł                  |
|-------------------------------------------|----------------------|------------|----------------------------------|---------|---------------------------|----------------------|
| Qyk™ × -                                  | + - 🗆 ×              | Category   | × + -                            |         | Event                     | ×                    |
| ) -> C <sup>I</sup> 🛛 🖴 🗝 https://airdemo | .caraflow.c *** >> = | (←) → G    | https://airdemo.caraflow.com *** | ≫ ≡     | (←) → G                   | 🛛 🔒 https://airdemo  |
| <b>Q</b> ҮК                               |                      |            | Category                         | 🔒 Exit  | ➔ Back                    | Event                |
|                                           |                      |            | Select a Category                |         |                           |                      |
| Оүк                                       |                      | Administra | Vaccinations                     |         | Administra<br>Category: ' | Select an Ev         |
|                                           |                      | Category   | TB Test                          | _       | Client: JO                | Influenza            |
| Username                                  |                      |            | TB Read                          | $\odot$ | Event                     | Influenza - Received |
| admin                                     |                      |            | Respirator Fit Testing           |         |                           | Influenza - Decline  |
| Password                                  |                      |            | COVID-19                         | €       |                           | Hepatitis B - Dose 1 |
| •••••                                     | 0                    |            | Attendance Tracking              |         |                           | Hepatitis B - Dose 2 |
|                                           |                      |            |                                  |         |                           | Hepatitis B - Dose 3 |
| Log In                                    | <b>•</b>             |            |                                  |         |                           | MMR - Dose 1         |
|                                           | V20.0.1 - DV 9.00    |            |                                  |         |                           | MMR - Dose 2         |
|                                           |                      |            |                                  |         |                           |                      |
|                                           |                      |            |                                  |         |                           |                      |
|                                           |                      |            |                                  |         |                           |                      |
|                                           |                      |            |                                  |         |                           |                      |
|                                           |                      | (Cer       | 1/2/                             |         |                           |                      |